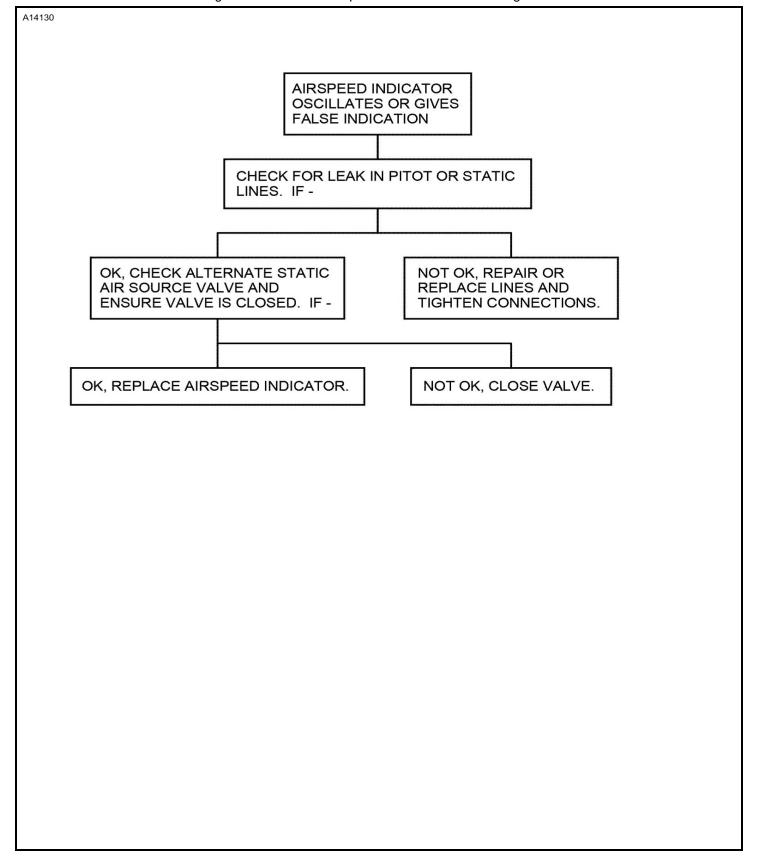

## 1. General

A. A troubleshooting chart has been provided to aid the maintenance technician in system troubleshooting. Refer to Figure 101.

Print Date: Mon May 13 08:50:16 CDT 2024

Figure 101: Sheet 1: Airspeed Indicator Troubleshooting Chart